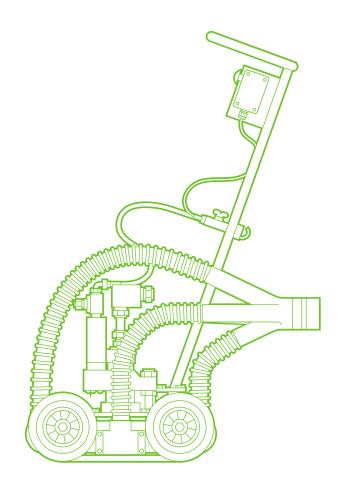

## Model WOMA Vacujet VJ 2500-1-E

**Application** Surface cleaner are carrier devices with spray bars that clean, demarcate and decoat horizontal surfaces with high pressure water.

Max. Pressure 2500 Bar Max. Flow 30 Liter/Min

Cleaning Diameter 225mm

Height 1.100mm

Weight 36kg

Vacuum Connection Yes

- ✓ SIR Approved.
- Suitable for hot water cleaning.

Complete your water jetting setup with our rental line up of **high pressure units** from 350-3000 bar and **vacuum equipment** up to 8000 m<sup>3</sup>/hr.