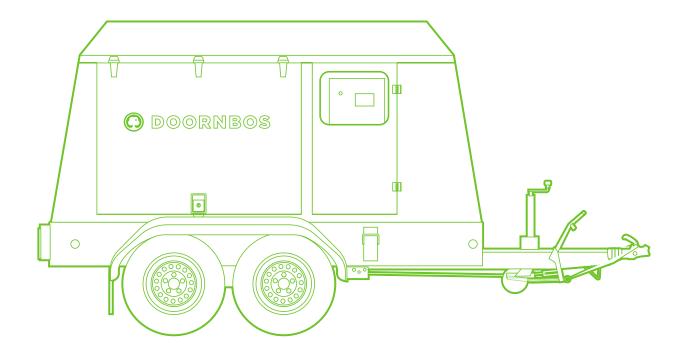

## Model WOMA EcoMaster 1502

**Application** High Pressure Unit

**Configuration** Trailer\*

Power 95 kW Diesel (Stage V)

Max. Pressure 700 Bar

Max. Flow 60 Liter/Min.

Dimensions (LxWxH) 4390x2070x2190mm

Weight (Empty) 2650 kg

Weight (Max Allowed) 2700 kg

Noise Peak 85 dB

Water Tank 150 Liter

Fuel Tank 200 Liter

Ad Blue Tank 25 Liter

\* Familiarise yourself with towing requirements and legal regulations

- ✓ SIR Approved.
- ✓ Standard Equipment Included.
- ✓ Includes Spark Arrestor and Chalwyn Valve for Operation in Hazardous Areas.
  - ✓ Dealer NL, BE, UK & Ireland.