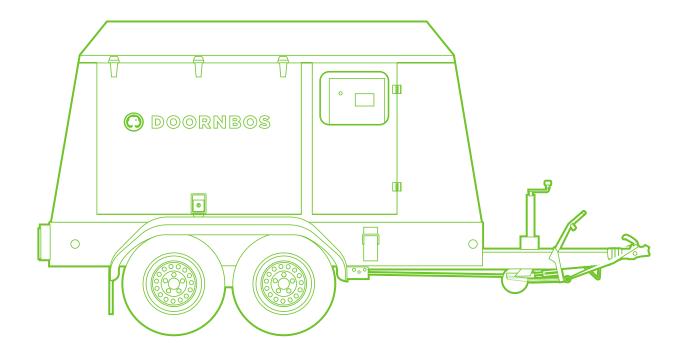

## Model WOMA EcoMaster 150Z

**Application** High Pressure Unit

**Configuration** Trailer\*

Power 91 kW Diesel (Stage V)

Max. Pressure 1000 Bar

Max. Flow 50 Liter/Min.

Dimensions (LxWxH) 4390x2070x2190mm

Weight (Empty) 2650 kg

Weight (Max Allowed) 2700 kg

Noise Peak 85 dB

Water Tank 150 Liter

Fuel Tank 200 Liter

Ad Blue Tank 25 Liter

\* Familiarise yourself with towing requirements and legal regulations

- ✓ SIR Approved.
- ✓ Standard Equipment Included.
- ✓ Includes Spark Arrestor and Chalwyn Valve for Operation in Hazardous Areas.
- ✓ Dealer NL, BE, UK & Ireland.